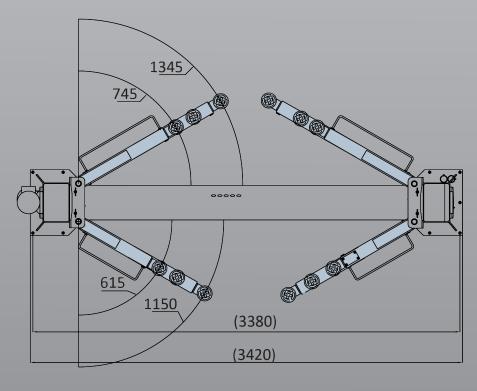

.2 Ton lifting capacity
- » Lifting height of 1.90m plus 4WD adapters
- » Durable charcoal Hammertone powder coat finish, with orange arms
- » 3 Stage Low Profile Arms (85mm)
- » Full electronic controls for ease of operation
- » Accurate Parking System (APS)
- Park at any height / Lower vehicle without needing to raise first
- » Certified to Australian Standards and design registered with Worksafe
- » 5 Years Structural, 2 Years electrical, parts & labour warranty

#### **3 STAGE LOW PROFILE ARMS**





#### **INCLUSIONS**



#### **OPTIONS**





# **EE-62C.42T (LPA)**



## **Minimum Concrete** Requirement 150mm Recommended **Ceiling Height** 4.2m **Power** Requirements 240v 2.2kw 16 amps 3 phase 3.5kw 9 amps Fast motor No neutral required **Freight Dimensions** 390 x 57 x 103cm 698kg