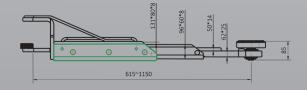

## **EE-62C.42T (LPA)**

### 4.2 Ton 2 Post Clear Floor Hoist Low Profile Arms - Electronic Controls



- » Fast motor (3ph) 35 sec
- » 4.2 Ton lifting capacity
- » Lifting height of 1.90m plus 4WD adapters
- » Durable charcoal Hammertone powder coat finish, with orange arms
- » 3 Stage Low Profile Arms (85mm)
- » Full electronic controls for ease of operation
- » Accurate Parking System (APS)
- Park at any height / Lower vehicle without needing to raise first
- » Certified to Australian Standards and design registered with Worksafe
- » 5 Years Structural, 2 Years electrical, parts & labour warranty

#### **3 STAGE LOW PROFILE ARMS**





#### **INCLUSIONS**



#### **OPTIONS**





# **EE-62C.42T (LPA)**



## **Minimum Concrete** Requirement 150mm Recommended **Ceiling Height** 4.2m **Power** Requirements 240v 2.2kw 16 amps 3 phase 3.5kw 9 amps Fast motor No neutral required **Freight Dimensions** 390 x 57 x 103cm 698kg