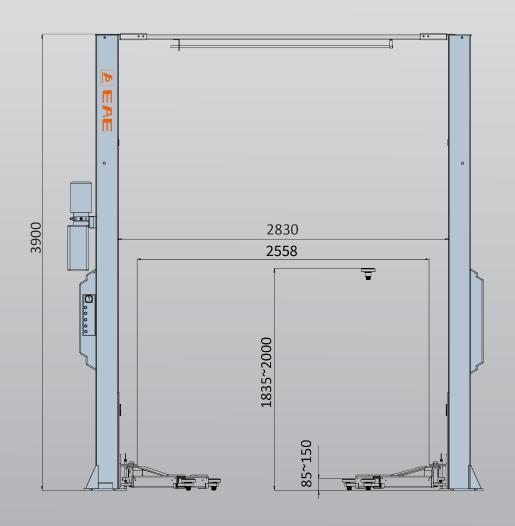

### 4.2 Ton 2 Post Clear Floor Hoist Low Profile Arms - Electronic Controls

- » Fast motor (3ph) 35 sec
- » 4.2 Ton lifting capacity
- » Lifting height of 1.90m plus 4WD adapters
- » Durable charcoal Hammertone powder coat finish, with orange arms
- » 3 Stage Low Profile Arms (85mm)
- » Full electronic controls for ease of operation
- » Accurate Parking System (APS)
- Park at any height / Lower vehicle without needing to raise first
- » Certified to Australian Standards and design registered with Worksafe
- » 5 Years Structural, 2 Years electrical, parts & labour warranty

# **EE-62C.42T (LPA)**