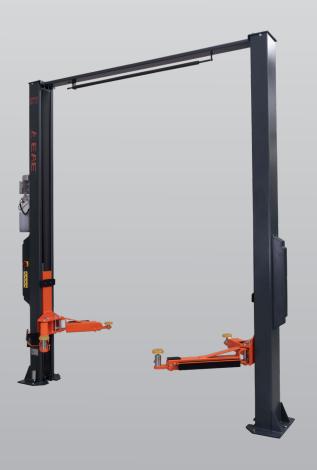

## **EE-62C.42T (LPA)**

### 4.2 Ton 2 Post Clear Floor Hoist Low Profile Arms - Electronic Controls

- » Fast motor (3ph) 35 sec
- » 4.2 Ton lifting capacity
- » Lifting height of 1.90m plus 4WD adapters
- » Durable charcoal Hammertone powder coat finish, with orange arms
- » 3 Stage Low Profile Arms (85mm)
- » Full electronic controls for ease of operation
- » Accurate Parking System (APS)
- Park at any height / Lower vehicle without needing to raise first
- » Certified to Australian Standards and design registered with Worksafe
- » 5 Years Structural, 2 Years electrical, parts & labour warranty