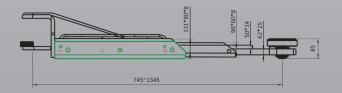

## **EE-62C.42T (LPA)**

### 4.2 Ton 2 Post Clear Floor Hoist Low Profile Arms - Electronic Controls



- » Fast motor (3ph) 35 sec
- » 4.2 Ton lifting capacity
- » Lifting height of 1.90m plus 4WD adapters
- » Durable charcoal Hammertone powder coat finish, with orange arms
- » 3 Stage Low Profile Arms (85mm)
- » Full electronic controls for ease of operation
- » Accurate Parking System (APS)
- Park at any height / Lower vehicle without needing to raise first
- » Certified to Australian Standards and design registered with Worksafe
- » 5 Years Structural, 2 Years electrical, parts & labour warranty

#### **3 STAGE LOW PROFILE ARMS**





#### **INCLUSIONS**



#### **OPTIONS**





# **EE-62C.42T (LPA)**



## **Minimum Concrete** Requirement 150mm Recommended **Ceiling Height** 4.2m **Power** Requirements 240v 2.2kw 16 amps 3 phase 3.5kw 9 amps Fast motor No neutral required **Freight Dimensions** 390 x 57 x 103cm 698kg